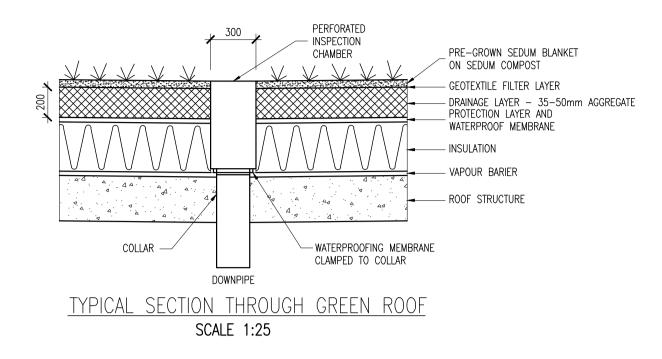

GRATED MANHOLE INLET CHAMBER - CROSS-SECTION SCALE: N.T.S.

© COPYRIGHT OF THIS DRAWING IS RESERVED BY DBFL CONSULTING ENGINEERS. NO PART SHALL BE REPRODUCED OR TRANSMITTED WITHOUT THEIR WRITTEN PERMISSION.

GENERAL NOTES:

ALL SURFACE WATER MANHOLES AND DRAINAGE ARE TO BE CONSTRUCTED IN ACCORDANCE WITH THE REQUIREMENTS OF THE GREATER DUBLIN CODE OF PRACTICE FOR DRAINAGE

2. ALL FOUL DRAINAGE WORKS TO BE IN ACCORDANCE WITH IRISH WATERS' CODE OF PRACTICE FOR WASTEWATER SUPPLY AND WASTEWATER INFRASTRUCTURE STANDARD DETAILS.

3. SURFACES FINISHES FOR CONCRETE:
3.1. CLASS F1 FOR ALL CONCRETE 100mm OR MORE BELOW GROUND LEVEL.

3.2. CLASS F3 FOR ALL EXPOSED CONCRETE ABOVE 100mm
BELOW GROUND LEVEL.

4. ALL EXPOSED CORNERS ON CONCRETE SHALL BE CHAMFERED WITH 25mm x 25mm CHAMFERS.

5. ALL S