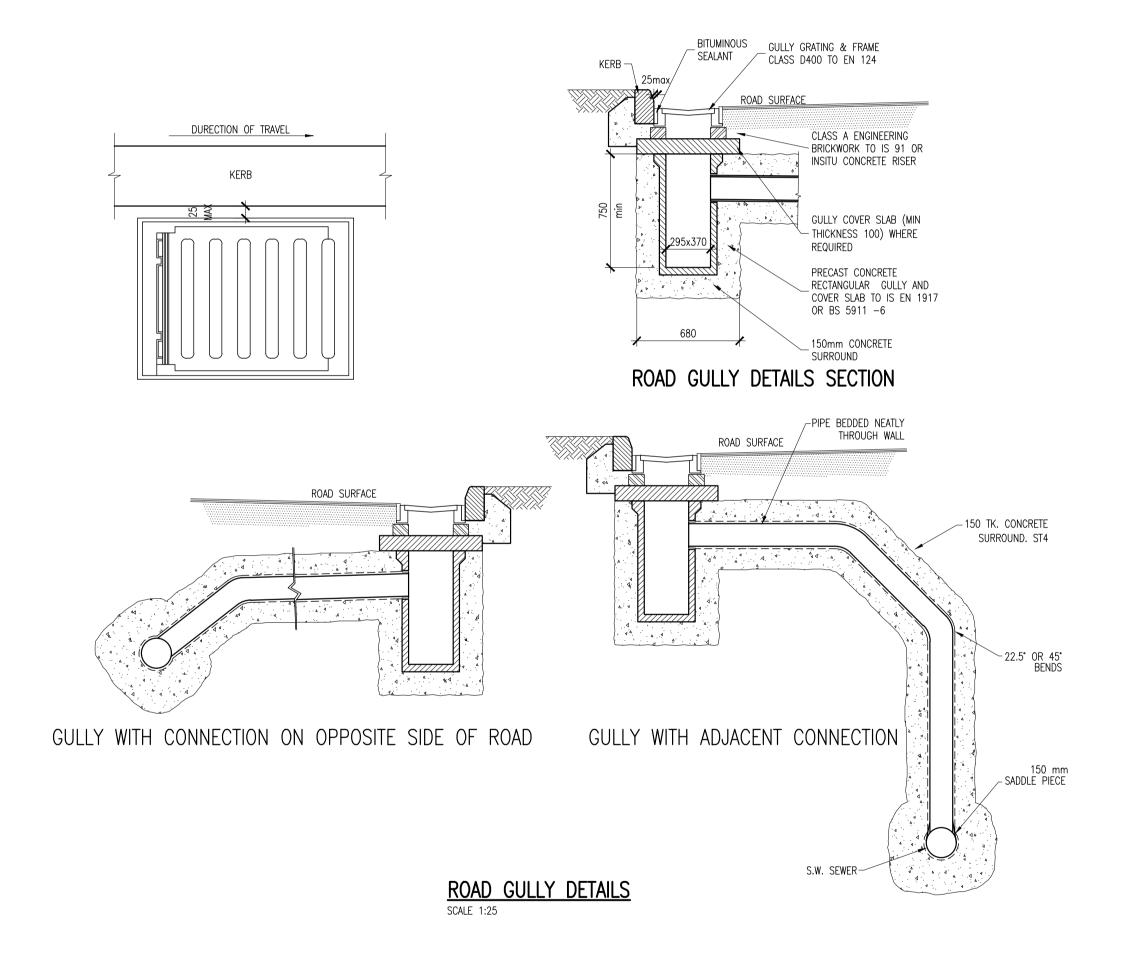

GRATED MANHOLE INLET CHAMBER - CROSS-SECTION SCALE: N.T.S.

© COPYRIGHT OF THIS DRAWING IS RESERVED BY DBFL CONSULTING ENGINEERS. NO PART SHALL BE REPRODUCED OR TRANSMITTED WITHOUT THEIR WRITTEN PERMISSION.

GENERAL NOTES:

ALL SURFACE WATER MANHOLES AND DRAINAGE ARE TO BE CONSTRUCTED IN ACCORDANCE WITH THE REQUIREMENTS OF THE GREATER DUBLIN CODE OF PRACTICE FOR DRAINAGE

2. ALL FOUL DRAINAGE WORKS TO BE IN ACCORDANCE WITH IRISH WATERS' CODE OF PRACTICE FOR WASTEWATER SUPPLY AND WASTEWATER INFRASTRUCTURE STANDARD DETAILS.

3. SURFACES FINISHES FOR CONCRETE:
3.1. CLASS F1 FOR ALL CONCRETE 100mm OR MORE BELOW GROUND LEVEL.

3.2. CLASS F3 FOR ALL EXPOSED CONCRETE ABOVE 100mm
BELOW GROUND LEVEL.

4. ALL EXPOSED CORNERS ON CONCRETE SHALL BE CHAMFERED WITH 25mm x 25mm CHAMFERS.

5. ALL STR