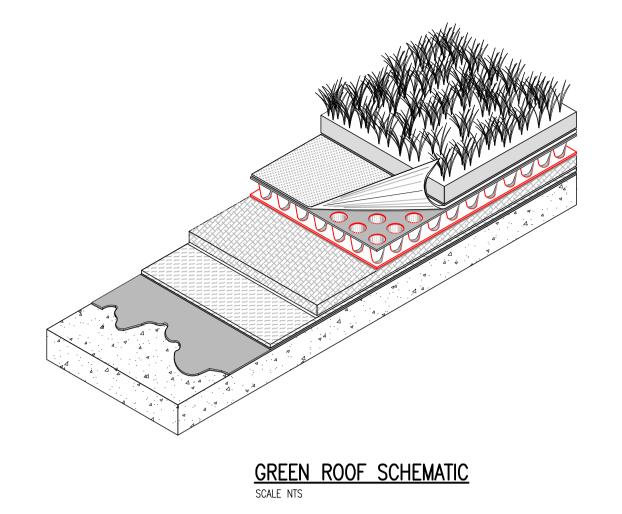

GRATED MANHOLE INLET CHAMBER - CROSS-SECTION SCALE: N.T.S.

© COPYRIGHT OF THIS DRAWING IS RESERVED BY DBFL CONSULTING ENGINEERS. NO PART SHALL BE REPRODUCED OR TRANSMITTED WITHOUT THEIR WRITTEN PERMISSION.

GENERAL NOTES:

ALL SURFACE WATER MANHOLES AND DRAINAGE ARE TO BE CONSTRUCTED IN ACCORDANCE WITH THE REQUIREMENTS OF THE GREATER DUBLIN CODE OF PRACTICE FOR DRAINAGE

2. ALL FOUL DRAINAGE WORKS TO BE IN ACCORDANCE WITH IRISH WATERS' CODE OF PRACTICE FOR WASTEWATER SUPPLY AND WASTEWATER INFRASTRUCTURE STANDARD DETAILS.

3. SURFACES FINISHES FOR CONCRETE:
3.1. CLASS F1 FOR ALL CONCRETE 100mm OR MORE BELOW GROUND LEVEL.

3.2. CLASS F3 FOR ALL EXPOSED CONCRETE ABOVE 100mm
BELOW GROUND LEVEL.

4. ALL EXPOSED CORNERS ON CONCRETE SHALL BE CHAMFERED WITH 25mm x 25mm CHAMFERS.

5. ALL