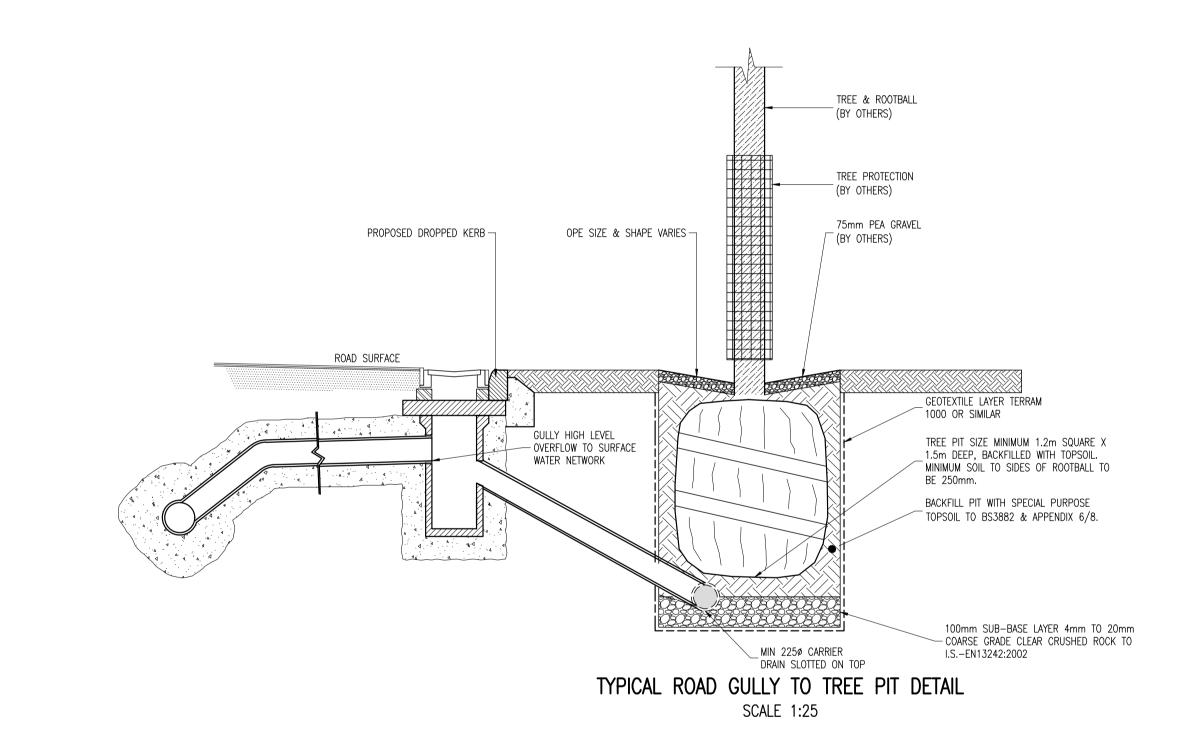

GRATED MANHOLE INLET CHAMBER - CROSS-SECTION SCALE: N.T.S.

© COPYRIGHT OF THIS DRAWING IS RESERVED BY DBFL CONSULTING ENGINEERS. NO PART SHALL BE REPRODUCED OR TRANSMITTED WITHOUT THEIR WRITTEN PERMISSION.

GENERAL NOTES:

ALL SURFACE WATER MANHOLES AND DRAINAGE ARE TO BE CONSTRUCTED IN ACCORDANCE WITH THE REQUIREMENTS OF THE GREATER DUBLIN CODE OF PRACTICE FOR DRAINAGE

2. ALL FOUL DRAINAGE WORKS TO BE IN ACCORDANCE WITH IRISH WATERS' CODE OF PRACTICE FOR WASTEWATER SUPPLY AND WASTEWATER INFRASTRUCTURE STANDARD DETAILS.

3. SURFACES FINISHES FOR CONCRETE:
3.1. CLASS F1 FOR ALL CONCRETE 100mm OR MORE BELOW GROUND LEVEL.

3.2. CLASS F3 FOR ALL EXPOSED CONCRETE ABOVE 100mm
BELOW GROUND LEVEL.

4. ALL EXPOSED CORNERS ON CONCRETE SHALL BE CHAMFERED WITH 25mm x 25mm CHAMFERS.

5. ALL STRUC