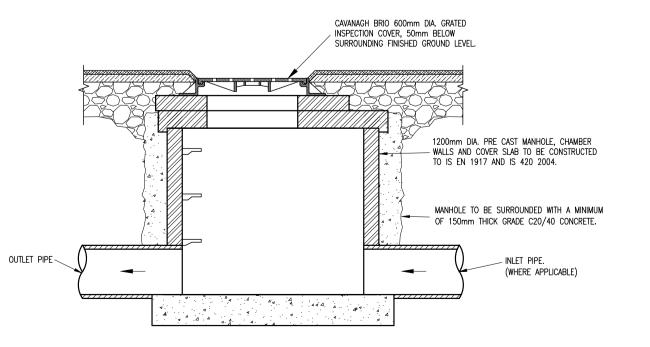

GRATED MANHOLE INLET CHAMBER - CROSS-SECTION SCALE: N.T.S.

© COPYRIGHT OF THIS DRAWING IS RESERVED BY DBFL CONSULTING ENGINEERS. NO PART SHALL BE REPRODUCED OR TRANSMITTED WITHOUT THEIR WRITTEN PERMISSION.